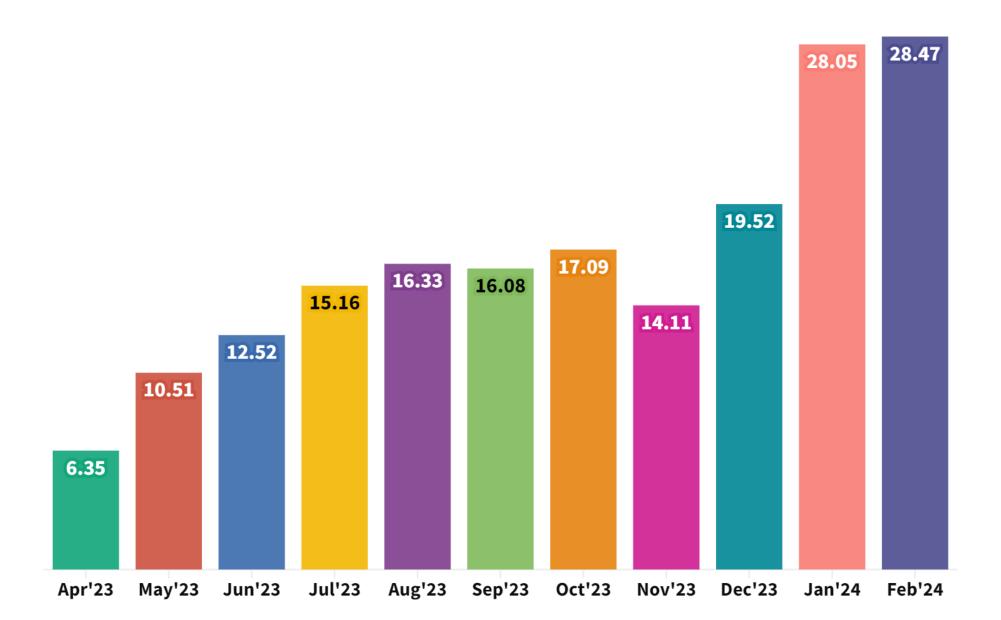

# **AMFI Data Infographics** Mar' 2024

### **Monthly SIP Contribution**

₹ in Crore



Feb'23 Mar'23 Apr'23 May'23 Jun'23 Jul'23 Aug'23 Sep'23 Oct'23 Nov'23 Dec'23 Jan'24 Feb'24

### Net No. of New SIPs registered

(In Lacs)



#### **Total No. of outstanding SIP Accounts**

(In Lacs)



### SIP AUM

(₹ in Crore)



#### **Average Net Assets Under Management**

(₹ in Crore)



# **Breakdown of Various Categories' Contribution to Overall Equity AAUM** (₹ in Crores) Multi Cap Fund 121,147/ Flexi Cap Fund 341,202 Large Cap Fund 304,329 ELSS 208,094 Large & Mid Cap Fund 198,381 Sectoral/Thematic Funds 279,272 Mid Cap Fund 294,491 **Focused Fund** 126,411 Small Cap Fund 249,079

# YoY Comparision of Average Net AUM of the Mutual Fund Industry

(₹ in Crore)



### Monthly Net Flow (Positive/Negative) in Equity Schemes for Feb'24

(₹ in Crores)



### Monthly Net Flow in open-ended Debt schemes for Feb'24

(₹ in Crores)



#### Net Inflow/Outflow for Feb'24 in Hybrid Schemes

(₹ in Crores)



#### Monthly Average Net