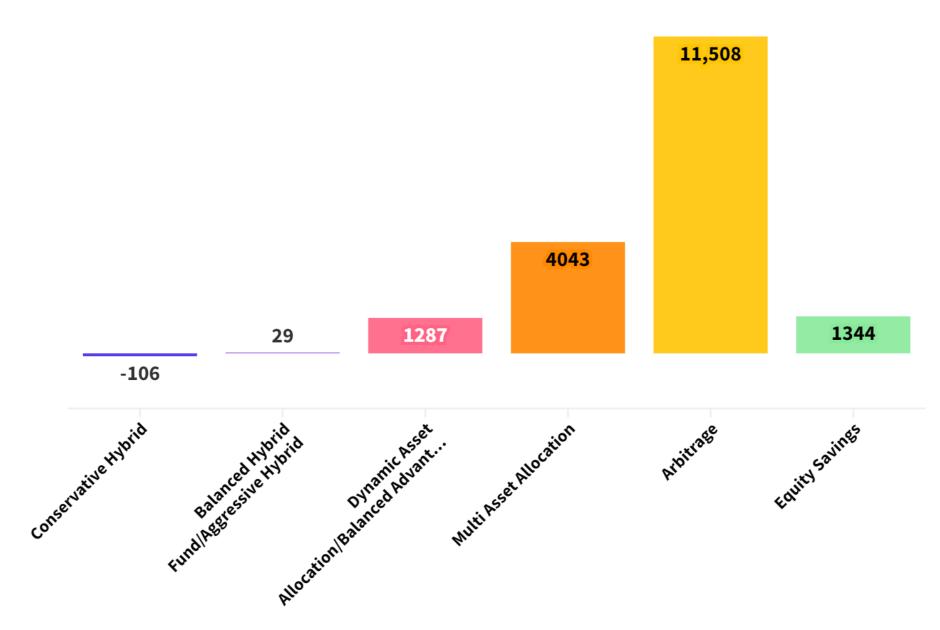

IPs registered

(In Lacs)



#### **Total No. of outstanding SIP Accounts**

(In Lacs)



### SIP AUM

(₹ in Crore)



#### **Average Net Assets Under Management**

(₹ in Crore)



# **Breakdown of Various Categories' Contribution to Overall Equity AAUM** (₹ in Crores) Multi Cap Fund 121,147/ Flexi Cap Fund 341,202 Large Cap Fund 304,329 ELSS 208,094 Large & Mid Cap Fund 198,381 Sectoral/Thematic Funds 279,272 Mid Cap Fund 294,491 **Focused Fund** 126,411 Small Cap Fund 249,079

# YoY Comparision of Average Net AUM of the Mutual Fund Industry

(₹ in Crore)



### Monthly Net Flow (Positive/Negative) in Equity Schemes for Feb'24

(₹ in Crores)



### Monthly Net Flow in open-ended Debt schemes for Feb'24

(₹ in Crores)



#### Net Inflow/Outflow for Feb'24 in Hybrid Schemes

(₹ in Crores)



#### Monthly Average Net AAUM of Equity Schemes

(₹ in Crore)



#### Monthly Average Net AUM of Hybrid Schemes

(₹ in Crore)



## Monthly Average Net AUM of Debt Schemes

(₹ in Crore)

| Feb'24   | 1,454,4   | 00 |
|----------|-----------|----|
| Jan'24 – | 1,429,400 | D  |
| Dec'23   | 1,392,200 |    |
| Nov'23   | 1,410,200 |    |
| Oct'23 - | 1,406,400 |    |
| Sep'23 - | 1,414,800 |    |
| Aug'23 – | 1,453,3   | 00 |
| Jun'23 – | 1,437,00  | 0  |
| May'23 - | 1,362,100 |    |
| Apr'23   | 1,326,200 |    |
| Mar'23 - | 1,265,500 |    |
| Feb'23   | 1,302,700 |    |

### Monthly Folio Analysis

| Feb'24 | 174,195,535 |
|--------|-------------|
| Jan'24 | 169,559,182 |
| Dec'23 | 164,890,272 |
| Nov'23 | 161,814,583 |
| Oct'23 | 159,646,790 |
| Sep'23 | 157,096,187 |
| Aug'23 | 154,24