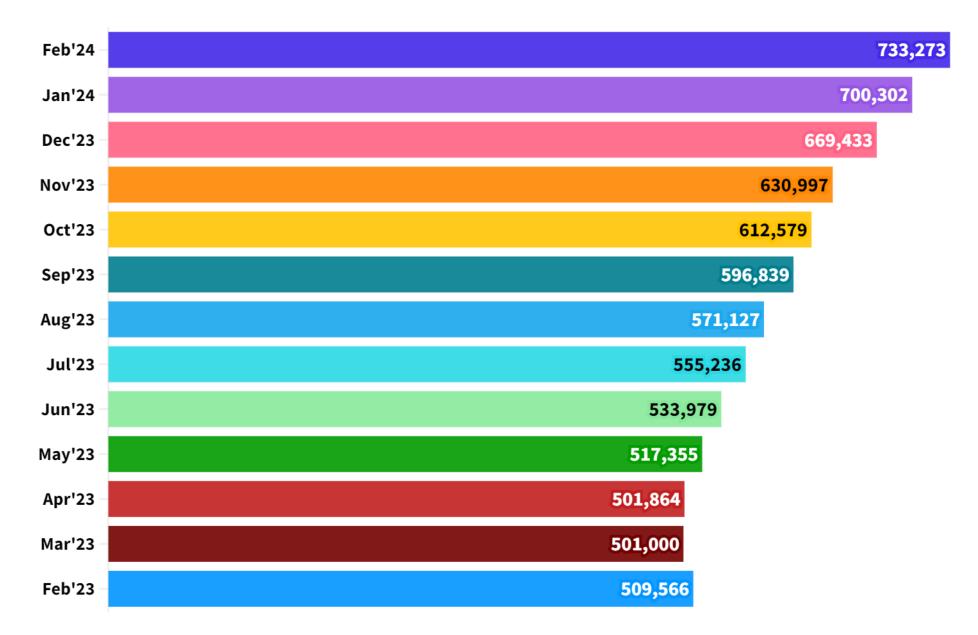

rage Net Assets Under Management**

(₹ in Crore)



# **Breakdown of Various Categories' Contribution to Overall Equity AAUM** (₹ in Crores) Multi Cap Fund 121,147/ Flexi Cap Fund 341,202 Large Cap Fund 304,329 ELSS 208,094 Large & Mid Cap Fund 198,381 Sectoral/Thematic Funds 279,272 Mid Cap Fund 294,491 **Focused Fund** 126,411 Small Cap Fund 249,079

# YoY Comparision of Average Net AUM of the Mutual Fund Industry

(₹ in Crore)



### Monthly Net Flow (Positive/Negative) in Equity Schemes for Feb'24

(₹ in Crores)



### Monthly Net Flow in open-ended Debt schemes for Feb'24

(₹ in Crores)



#### Net Inflow/Outflow for Feb'24 in Hybrid Schemes

(₹ in Crores)



#### Monthly Average Net AAUM of Equity Schemes

(₹ in Crore)



#### Monthly Average Net AUM of Hybrid Schemes

(₹ in Crore)



## Monthly Average Net AUM of Debt Schemes

(₹ in Crore)

| Feb'24   | 1,454,4   | 00 |
|----------|-----------|----|
| Jan'24 – | 1,429,400 | D  |
| Dec'23   | 1,392,200 |    |
| Nov'23   | 1,410,200 |    |
| Oct'23 - | 1,406,400 |    |
| Sep'23 - | 1,414,800 |    |
| Aug'23 – | 1,453,3   | 00 |
| Jun'23 – | 1,437,00  | 0  |
| May'23 - | 1,362,100 |    |
| Apr'23   | 1,326,200 |    |
| Mar'23 - | 1,265,500 |    |
| Feb'23   | 1,302,700 |    |

### Monthly Folio Analysis

| Feb'24 | 174,195,535 |
|--------|-------------|
| Jan'24 | 169,559,182 |
| Dec'23 | 164,890,272 |
| Nov'23 | 161,814,583 |
| Oct'23 | 159,646,790 |
| Sep'23 | 157,096,187 |
| Aug'23 | 154,241,577 |
| Jul'23 | 151,421,270 |
| Jun'23 | 149,131,708 |
| May'23 | 147,375,502 |
| Apr'23 | 146,416,057 |
| Mar'23 | 145,730,60