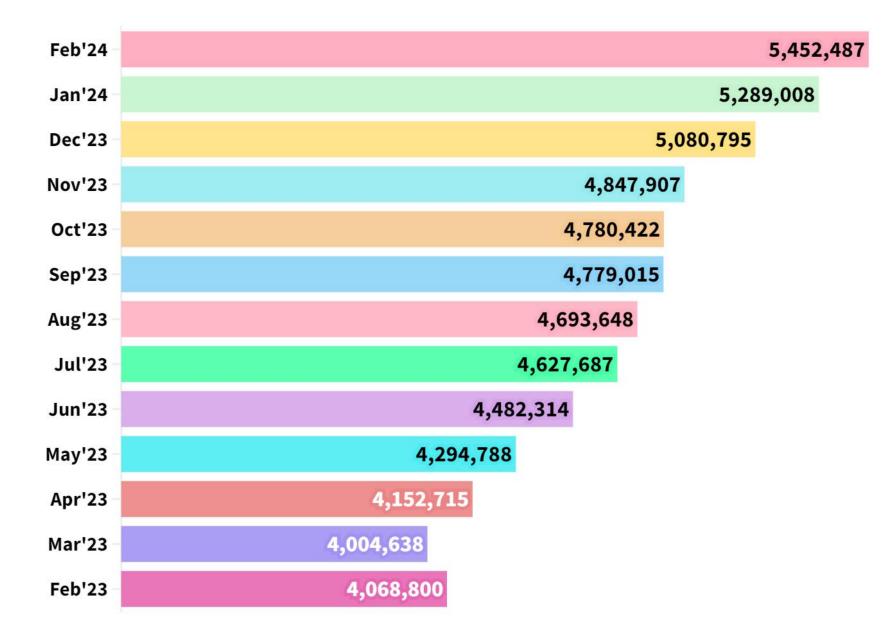

### **Monthly SIP Contribution**

₹ in Crore

Feb'23 Mar'23 Apr'23 May'23 Jun'23 Jul'23 Aug'23 Sep'23 Oct'23 Nov'23 Dec'23 Jan'24 Feb'24