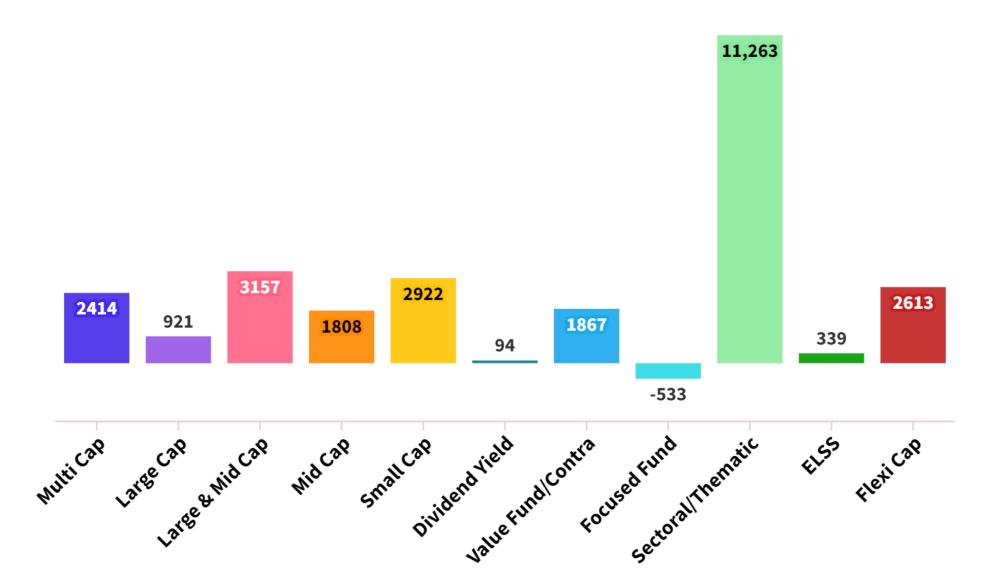

### Monthly Net Flow (Positive/Negative) in Equity Schemes for Feb'24

(₹ in Crores)