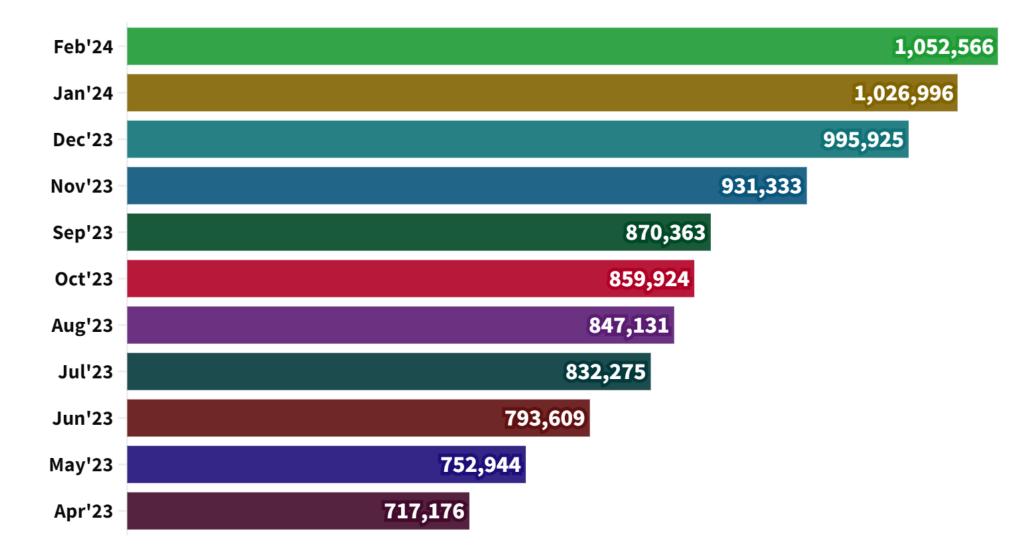

# **AMFI Data Infographics** Mar' 2024

### **Monthly SIP Contribution**

₹ in Crore



Feb'23 Mar'23 Apr'23 May'23 Jun'23 Jul'23 Aug'23 Sep'23 Oct'23 Nov'23 Dec'23 Jan'24 Feb'24

### Net No. of New SIPs registered

(In Lacs)



#### **Total No. of outstanding SIP Accounts**

(In Lacs)



### SIP AUM

(₹ in Crore)



#### **Average Net Assets Under Management**

(₹ in Crore)



# **Breakdown of Various Categories' Contribution to Overall Equity AAUM** (₹ in Crores) Multi Cap Fund 121,147/ Flexi Cap Fund 341,202 Large Cap Fund 304,329 ELSS 208,094 Large & Mid Cap Fund 198,381 Sectoral/Thematic Funds 279,272 Mid Cap Fund 294,491 **Focused Fund** 126,411 Small Cap Fund 249,079

# YoY Comparision of Average Net AUM of the Mutual Fund Industry

(₹ in Crore)



### Monthly Net Flow (Positive/Negative) in Equity Schemes for Feb'24

(₹ in Crores)



### Monthly Net Flow in open-ended Debt schemes for Feb'24

(₹ in Crores)



#### Net Inflow/Outflow for Feb'24 in Hybrid Schemes

(₹ in Crores)



#### Monthly Average Net AAUM of Equity Schemes

(₹ in Crore)



#### Monthly Average Net AUM of Hybrid Schemes

(₹