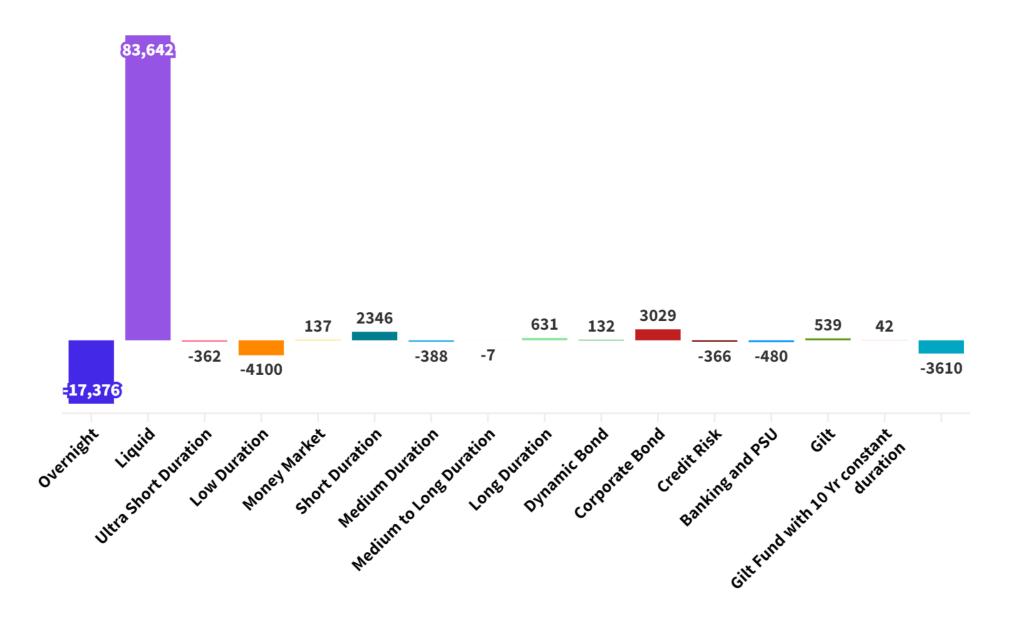

Aug'23 Sep'23 Oct'23 Nov'23 Dec'23 Jan'24 Feb'24

### Net No. of New SIPs registered

(In Lacs)



#### **Total No. of outstanding SIP Accounts**

(In Lacs)



### SIP AUM

(₹ in Crore)



#### **Average Net Assets Under Management**

(₹ in Crore)



# **Breakdown of Various Categories' Contribution to Overall Equity AAUM** (₹ in Crores) Multi Cap Fund 121,147/ Flexi Cap Fund 341,202 Large Cap Fund 304,329 ELSS 208,094 Large & Mid Cap Fund 198,381 Sectoral/Thematic Funds 279,272 Mid Cap Fund 294,491 **Focused Fund** 126,411 Small Cap Fund 249,079

# YoY Comparision of Average Net AUM of the Mutual Fund Industry

(₹ in Crore)



### Monthly Net Flow (Positive/Negative) in Equity Schemes for Feb'24

(₹ in Crores)



### Monthly Net Flow in open-ended Debt schemes for Feb'24

(₹ in Crores)



#### Net Inflow/Outflow for Feb'24 in Hybrid Schemes

(₹ in Crores)



#### Monthly Average Net AAUM of Equity Schemes

(₹ in Crore)



#### Monthly Average Net AUM of Hybrid Schemes

(₹ in Crore)



## Monthly Average Net AUM of Debt Schemes

(₹ in Crore)

| Feb'24   | 1,454,4   | 00 |
|----------|-----------|----|
| Jan'24 – | 1,429,400 | D  |
| Dec'23   | 1,392,200 |    |
| Nov'23   | 1,410,200 |    |
| Oct'23 - | 1,406,400 |    |
| Sep'23 - | 1,414,800 |    |
| Aug'23 – | 1,453,3   | 00 |
| Jun'23 – | 1,437,00  | 0  |
| May'23 - | 1,362,100 |    |
| Apr'23   | 1,326,200 |    |
| Mar'23 - | 1,265,500 |    |
| Feb'23   | 1,302,700 |    |

### Monthly Folio Analysis

| Feb'24 | 174,195,535 |
|--------|-------------|
| Jan'24 | 169,559,182 |
| Dec'23 | 164,890,272 |
| Nov'23 | 161,814,58