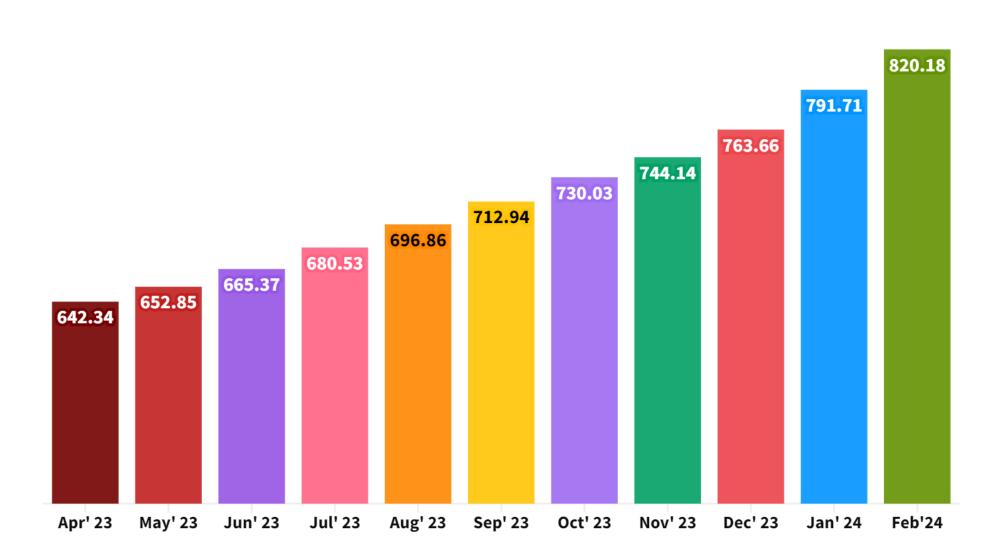

# **AMFI Data Infographics** Mar' 2024

### **Monthly SIP Contribution**

₹ in Crore



Feb'23 Mar'23 Apr'23 May'23 Jun'23 Jul'23 Aug'23 Sep'23 Oct'23 Nov'23 Dec'23 Jan'24 Feb'24

### Net No. of New SIPs registered

(In Lacs)



#### **Total No. of outstanding SIP Accounts**

(In Lacs)



### SIP AUM

(₹ in Crore)



#### **Average Net Assets Under Management**

(₹ in Crore)



# **Breakdown of Various Categories' Contribution to Overall Equity AAUM** (₹ in Crores) Multi Cap Fund 121,147/ Flexi Cap Fund 341,202 Large Cap Fund 304,329 ELSS 208,094 Large & Mid Cap Fund 198,381 Sectoral/Thematic Funds 279,272 Mid Cap Fund 294,491 **Focused Fund** 126,411 Small Cap Fund 249,079

# YoY Comparision of Average Net AUM of the Mutual Fund Industry

(₹ in Crore)



### Monthly Net Flow (Positive/Negative) in Equity Schemes for Feb'24

(₹ in Crores)



### Monthly Net Flow in open-ended Debt schemes for Feb'24

(₹ in Crores)



#### Net Inflow/Outflow for Feb'24 in Hybrid Schemes

(₹ in Crores)



#### Monthly Average Net AAUM of Equity Schemes

(₹ in Crore)



#### Monthly Average