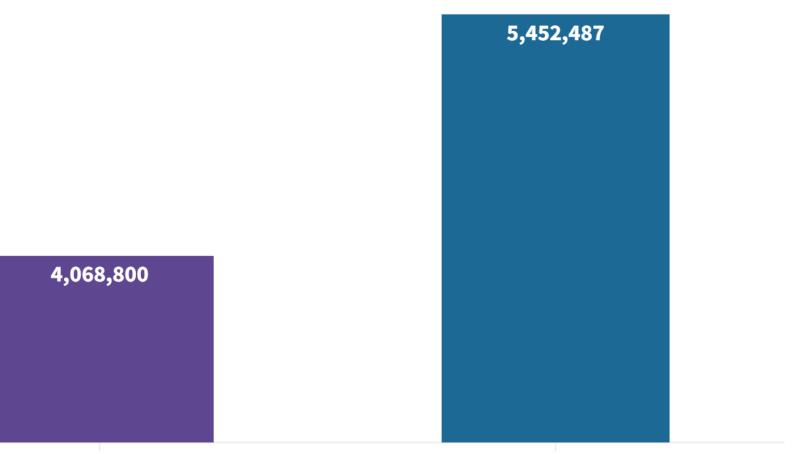

# **AMFI Data Infographics** Mar' 2024

### **Monthly SIP Contribution**

₹ in Crore



Feb'23 Mar'23 Apr'23 May'23 Jun'23 Jul'23 Aug'23 Sep'23 Oct'23 Nov'23 Dec'23 Jan'24 Feb'24

### Net No. of New SIPs registered

(In Lacs)



#### **Total No. of outstanding SIP Accounts**

(In Lacs)



### SIP AUM

(₹ in Crore)



#### **Average Net Assets Under Management**

(₹ in Crore)



# **Breakdown of Various Categories' Contribution to Overall Equity AAUM** (₹ in Crores) Multi Cap Fund 121,147/ Flexi Cap Fund 341,202 Large Cap Fund 304,329 ELSS 208,094 Large & Mid Cap Fund 198,381 Sectoral/Thematic Funds 279,272 Mid Cap Fund 294,491 **Focused Fund** 126,411 Small Cap Fund 249,079

# YoY Comparision of Average Net AUM of the Mutual Fund Industry

(₹ in Crore)



### Monthly Net Flow (Positive/Negative) in Equity Schemes for Feb'24

(₹ in Crores)



### Monthly Net Flow in open-ended Debt schemes for Feb'24

(₹ in Crores)



#### Net Inflow/Outflow for Feb'24 in Hybrid Schemes

(₹ in Crores)



#### Monthly Average Net AAUM of Equity Schemes

(₹ in Crore)



#### Monthly Average Net AUM of Hybrid Schemes

(₹ in Crore)



## Monthly Average Net AUM of Debt Schemes

(₹ in Crore)

| Feb'24   | 1,454,4   | 00 |
|----------|-----------|----|
| Jan'24 – | 1,429,400 | D  |
| Dec'23   | 1,392,200 |    |
| Nov'23   | 1,410,200 |    |
| Oct'23 - | 1,406,400 |    |
| Sep'23 - | 1,414,800 |    |
| Aug'23 – | 1,453,3   | 00 |
| Jun'23 – | 1,437,00  | 0  |
| May'23 - | 1,362,100 |    |
| Apr'23   | 1,326,200 |    |
| Mar'23 - | 1,265,500 |    |
| Feb'23   | 1,