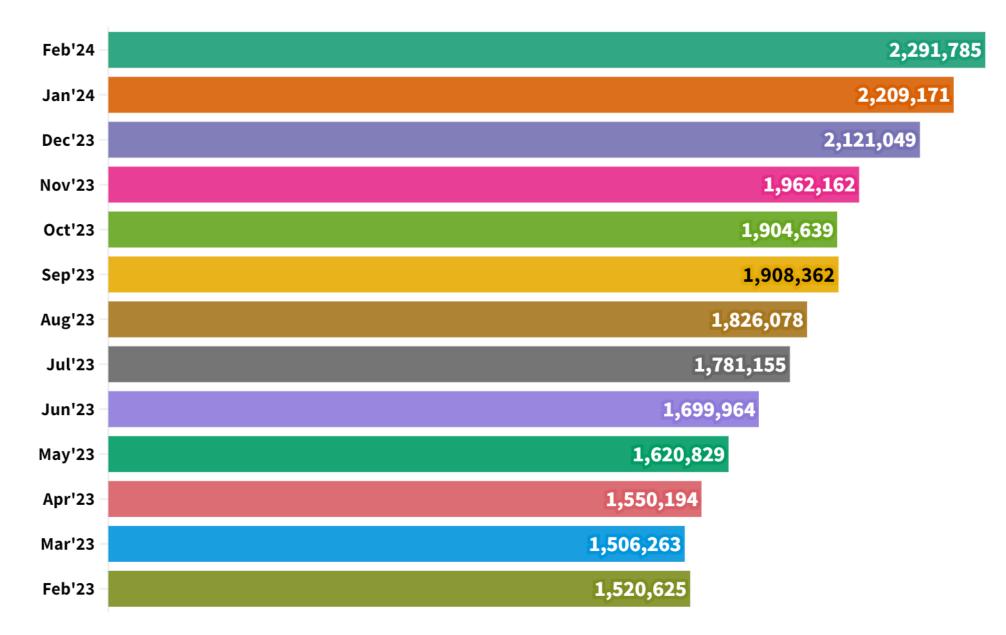

Accounts**

(In Lacs)



### SIP AUM

(₹ in Crore)



#### **Average Net Assets Under Management**

(₹ in Crore)



# **Breakdown of Various Categories' Contribution to Overall Equity AAUM** (₹ in Crores) Multi Cap Fund 121,147/ Flexi Cap Fund 341,202 Large Cap Fund 304,329 ELSS 208,094 Large & Mid Cap Fund 198,381 Sectoral/Thematic Funds 279,272 Mid Cap Fund 294,491 **Focused Fund** 126,411 Small Cap Fund 249,079

# YoY Comparision of Average Net AUM of the Mutual Fund Industry

(₹ in Crore)



### Monthly Net Flow (Positive/Negative) in Equity Schemes for Feb'24

(₹ in Crores)



### Monthly Net Flow in open-ended Debt schemes for Feb'24

(₹ in Crores)



#### Net Inflow/Outflow for Feb'24 in Hybrid Schemes

(₹ in Crores)



#### Monthly Average Net AAUM of Equity Schemes

(₹ in Crore)



#### Monthly Average Net AUM of Hybrid Schemes

(₹ in Crore)



## Monthly Average Net AUM of Debt Schemes

(₹ in Crore)

| Feb'24   | 1,454,4   | 00 |
|----------|-----------|----|
| Jan'24 – | 1,429,400 | D  |
| Dec'23   | 1,392,200 |    |
| Nov'23   | 1,410,200 |    |
| Oct'23 - | 1,406,400 |    |
| Sep'23 - | 1,414,800 |    |
| Aug'23 – | 1,453,3   | 00 |
| Jun'23 – | 1,437,00  | 0  |
| May'23 - | 1,362,100 |    |
| Apr'23   | 1,326,200 |    |
| Mar'23 - | 1,265,500 |    |
| Feb'23   | 1,302,700 |    |

### Monthly Folio Analysis

| Feb'24 | 174,195,535 |
|--------|-------------|
| Jan'24 | 169,559,182 |
| Dec'23 | 164,890,272 |
| Nov'23 | 161,814,583 |
| Oct'23 | 159,646,790 |
| Sep'23 | 157,096,187 |
| Aug'23 | 154,241,577 |
| Jul'23 | 151,421,270 |
| Jun'23 | 149,131,708 |
| May'2