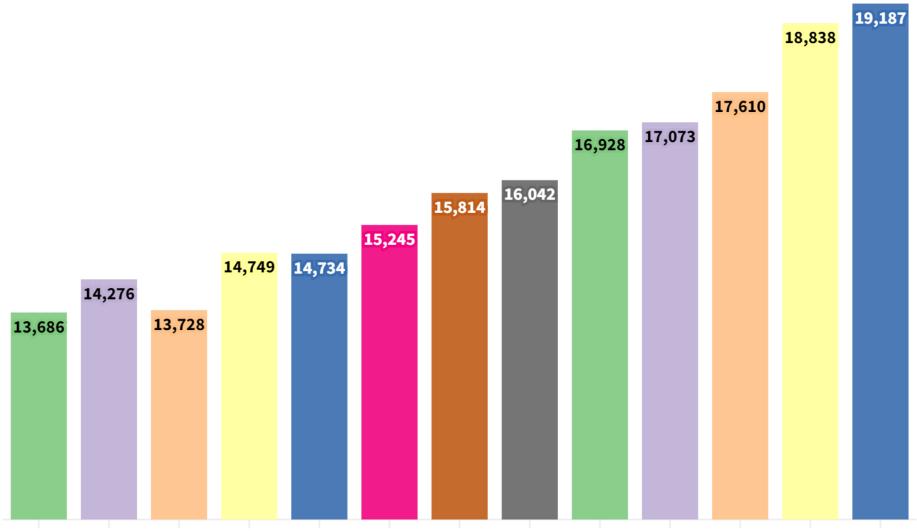

# **AMFI Data Infographics** Mar' 2024

### **Monthly SIP Contribution**

₹ in Crore



Feb'23 Mar'23 Apr'23 May'23 Jun'23 Jul'23 Aug'23 Sep'23 Oct'23 Nov'23 Dec'23 Jan'24 Feb'24

### Net No. of New SIPs registered

(In Lacs)



#### **Total No. of outstanding SIP Accounts**

(In Lacs)



### SIP AUM

(₹ in Crore)



#### **Average Net Assets Under Management**

(₹ in Crore)



# **Breakdown of Various Categories' Contribution to Overall Equity AAUM** (₹ in Crores) Multi Cap Fund 121,147/ Flexi Cap Fund 341,202 Large Cap Fund 304,329 ELSS 208,094 Large & Mid Cap Fund 198,381 Sectoral/Thematic Funds 279,272 Mid Cap Fund 294,491 **Focused Fund** 126,411 Small Cap Fund 249,079

# YoY Comparision of Average Net AUM of the Mutual Fund Industry

(₹ in Crore)



### Monthly Net Flow (Positive/Negative) in Equity Schemes for Feb'24

(₹ in Crores)



### Monthly Net Flow in open-end